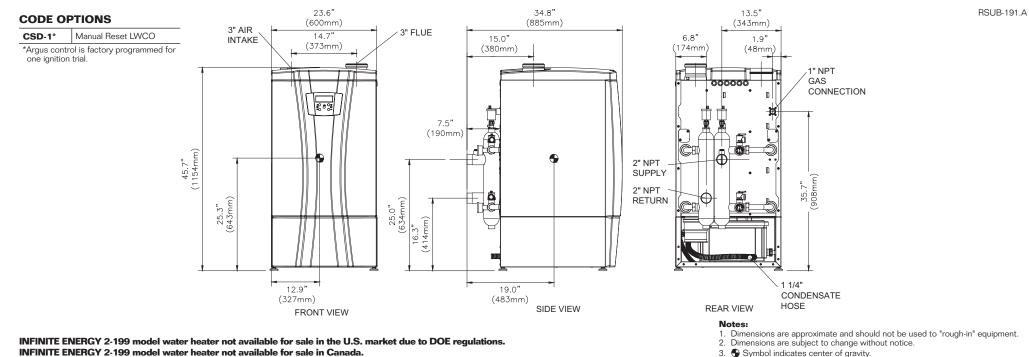

| REP FIRM                       | <b>INFINITE ENERGY 2-199</b>                                                                   |
|--------------------------------|------------------------------------------------------------------------------------------------|
| JOB NAME                       | Category II or IV Appliance<br>(see Installation and Operation Manual for venting information) |
| ENGINEER<br>CONTRACTOR<br>DATE | A Division of Mestek, Inc. Westfield, MA 01085 (413) 568-9571                                  |